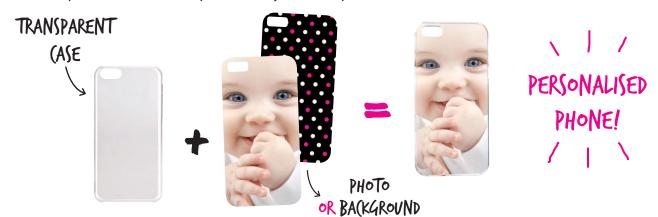

## Want to liven up your phone?

With the Speedlab® Case kiosk, personalise your smartphone case in an instant!

- Select your smartphone model
- Transfer your photos using WiFi via the Photo-Me app (or from another media)
- 3 Collect your pre-cut photo and your transparent case that will both fit your smartphone model.
- Available models: iPhone 4, 5, 5C, 6, 6+, Samsung S3, S4, S4 mini, S5, S6 and S7
- High quality printing on photographic paper
- Transparent case
- Image library available from the kiosk
- 2 options available: case + photo or photo only