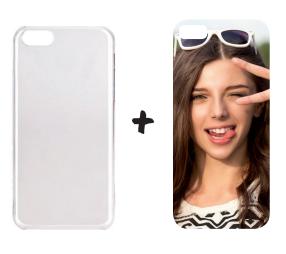

## Want to liven up your phone?

With the Speedlab® Case kiosk, personalise your smartphone case in an instant!

- Select your smartphone model
- Transfer your photos using WiFi via the Photo-Me app (or from another media)
- 3 Collect your pre-cut photo and your transparent case that will both fit your smartphone model.
- Available models: iPhone 4, 5, 5C, 6, 6+, Samsung S3, S4, S4 mini, S5, S6 and S7
- High quality printing on photographic paper
- Transparent case
- Image library available from the kiosk
- 2 options available: case + photo or photo only