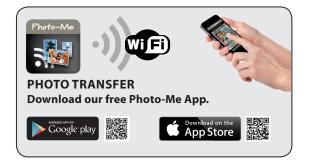

## Want to liven up your phone?

With the Speedlab® Case kiosk, personalise your smartphone case in an instant!

- Select your smartphone model
- Transfer your photos using WiFi via the Photo-Me app (or from another media)
- 3 Collect your pre-cut photo and your transparent case that will both fit your smartphone model.
- Available models: iPhone 4, 5, 5C, 6, 6+, Samsung S3, S4, S4 mini, S5, S6 and S7
- High quality printing on photographic paper
- Transparent case
- Image library available from the kiosk
- 2 options available: case + photo or photo only