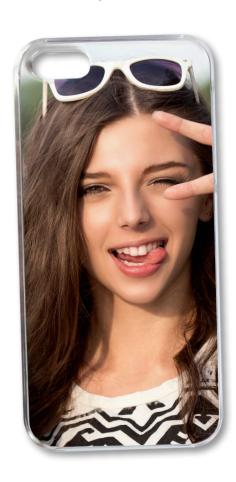

## Want to liven up your phone?

With the Speedlab® Case kiosk, personalise your smartphone case in an instant!

- Select your smartphone model
- Transfer your photos using WiFi via the Photo-Me app (or from another media)
- 3 Collect your pre-cut photo and your transparent case that will both fit your smartphone model.
- Available models: iPhone 4, 5, 5C, 6, 6+, Samsung S3, S4, S4 mini, S5, S6 and S7
- High quality printing on photographic paper
- Transparent case
- Image library available from the kiosk
- 2 options available: case + photo or photo only