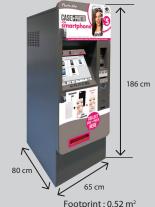

- **Accessibility:** Disabled access **(**
- Dimensions: W 65 x H 186 x D 80 cm
- Weight: 190 kg
- Power Supply:

240V / 50 Hz; 3 A

■ Standard: C€

Eco-friendly: Operation: Low consumption bulbs. Stand by system controlled by timers. Disposal: separation techniques and de-pollution process. The recycling of all waste and components used by the machine are dealt with by industry specialists.