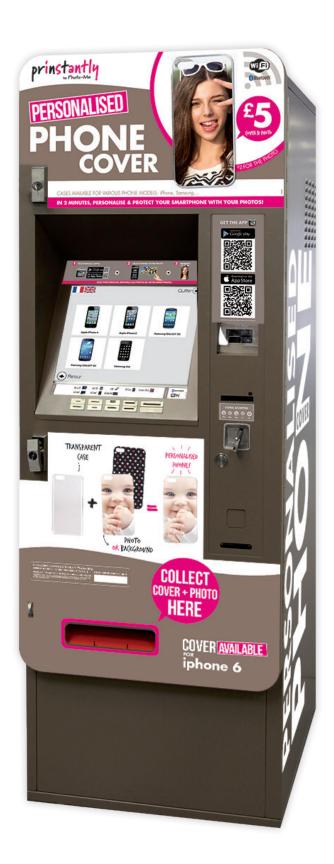

## SPEEDLAB® CASE

Personalise and protect your smartphone in 2 minutes!

## SPEEDLAB® CASE