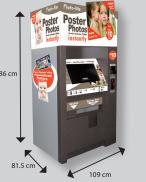

Micro SD / CFlash / USB

■ Payment options : Coin mechanism and bill acceptor

■ Touch screen: 17"

■ Power supply: AC 220-240 V, 50 Hz – 16 A (max.)

■ Standards : C € • Weight: 140 kg

**Dimensions**: 186 (H) x 109 (L) x 81.5 (D) cm

Footprint: 0,89 m<sup>2</sup>

Eco-friendly: Operation: Low consumption bulbs. Stand by system controlled by timers. Disposal: separation techniques and de-pollution process. The recycling of all waste and components used by the machine are dealt with by industry specialists.