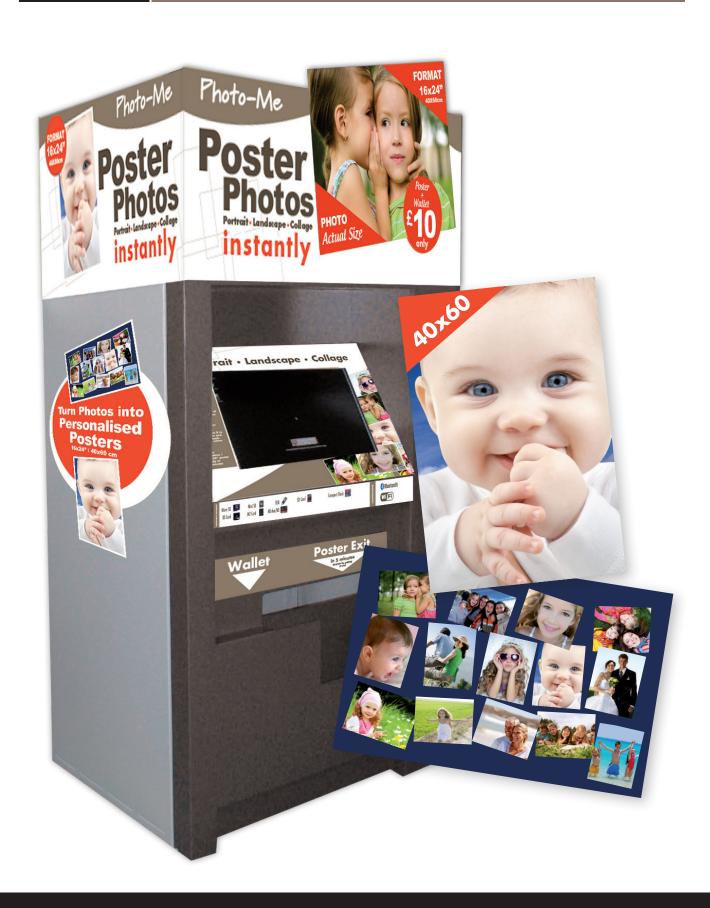

# **INSTANT POSTER**

The instant personalised poster kiosk!

# Want to turn your photos into posters?

### **2 POSTER OPTIONS**

- ▶ Single photo printing
- Collage printing (8 to 15 photos)

### **VARIOUS EDITING OPTIONS FOR YOUR PHOTO**

- ▶ Zoom in and out
- **▶** Cropping
- ▶ Black & white
- ▶ Sepia effect

### A POSTER FOR ONLY £10!

A very attractive price for your customers

## **PHOTO TRANSFER FROM SMARTPHONES**

■ The Photo-Me app enables customers to transfer selected photos from smartphones, Facebook or Instagram directly to the kiosk via Wi-Fi.

# **PRODUCTS ISSUED**

Poster format 40x60 cm, portrait or collage