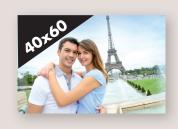

# **PRODUCTS ISSUED**

Poster format 40x60 cm, portrait or collage

# Technical Specifications

Printing: Canon Printer IPF 5100

• Resolution: 600 dpi ■ Poster format: 40x60 cm

■ Paper capacity: 40 posters per roll

■ Box capacity: 38

Print speed : 4 minutes

Readers: MS/MS Duo / M2 / xD / SD Mini SD /